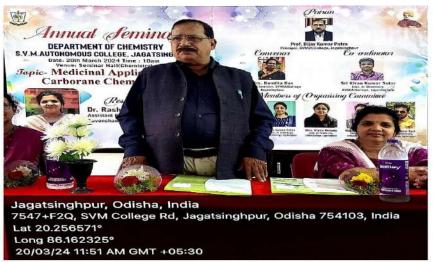

The meeting was inaugurated and presided over by the principal Mr. Bijay Kumar Patra. The esteemed guests and principal lighted the lamp before the Almighty. The meeting continued with the felicitation of Chief Guest and other dignitaries by the students.

The welcome address was given by H.O.D. Chemistry Mrs. Bandita Das which was followed by the address of principal. In his speech esteemed principal enlightened the students about importance of seminar and the correlation between history and chemistry. Also he advised the students to take down notes during the session.