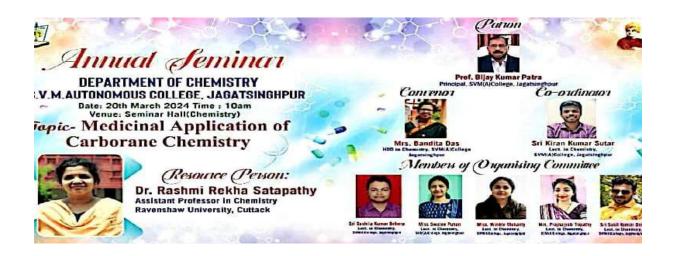

## **Annual Chemistry Seminar 2024**

Topic- Medicinal Application of Carborane Chemistry
Resource Person: Dr. Rashmi Rekha Satpathy
Assistant Professor in Chemistry, Ravenshaw University, Cuttack

The department of Chemistry organized and conducted the Annual seminar on the topic "Medicinal Application of Carborane Chemistry" on 20th March 2024 in the Smart Classroom cum seminar hall (NS-8).

The welcome address was given by H.O.D. Chemistry Mrs. Bandita Das which was followed by the address of principal. In his speech esteemed principal enlightened the students about importance of seminar and the correlation between history and chemistry. Also he advised the students to take down notes during the session.

More than 80 students had participated in the seminar and their queries were addressed promptly by the resource person. Other faculty members present were Mr. Kiran Kumar Sutar, Smt. Prajnajyoti Tripathy, Mr. Susila Kumar Behera, Miss Winkle Mohanty, Mr. Sushil Kumar Dash, Laboratory assistants Mr. Bibhudatta Paikray, Sri Chittaranjan Das, Mrs. Mousumi Jena, Mrs. Priyanka Khatua, Laboratory Attendant Sri Sashibhusan Paikray, Sri Suresh Kumar Behera, Sri Tapan Kumar Barik, Sri Gyana Ranjan Swain, Sri AkshyaKumar Mohanty, Sri Khetrabasi Nayak.