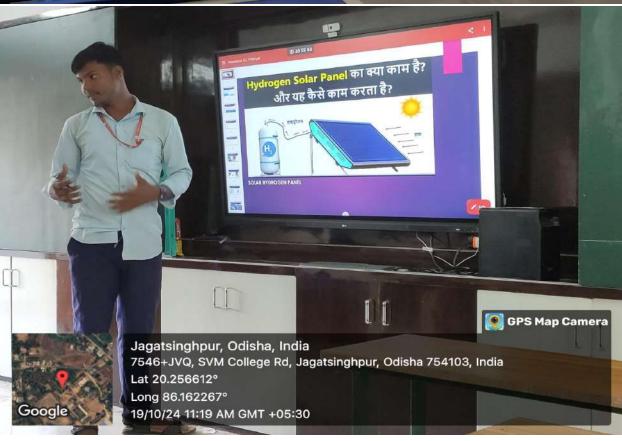

The seminar started with presentation on the topic "Medicinal Application of Carborane Chemistry" by Dr. Rashmi Rekha Satpathy. She emphasized on the application of Carborane in Boron Neutron Capture Therapy (BNCT) and cancer treatment. She interacted with the students and encouraged them to pursue research in higher education.