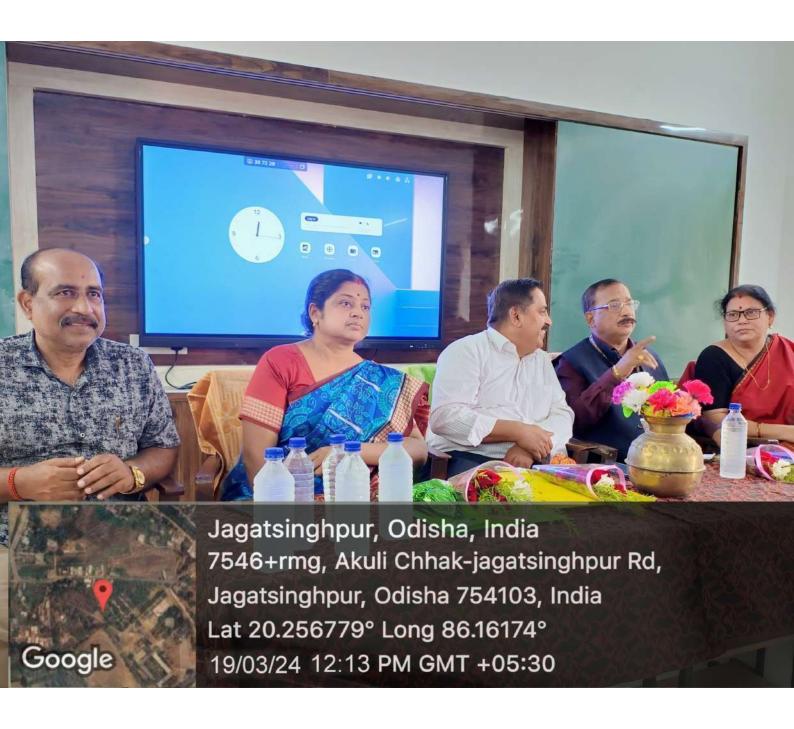

The annual seminar for the session 2023-24 was held on 19th March 2024 in Mathematics seminar hall. Respected principal Sri. Bijay Kumar Patra presided over the seminar meeting. The meeting started with felicitation of chief guests followed by lightening of diya by principal and H.O.D. on the dias. The welcome speech was given by H.O.D. Dr. Manoja Manjari Swain which was followed by the address of principal. In his speech esteemed principal enlightened the students about importance of seminar and the relation between music and mathematics, also emphasized on taking down the notes during the session. There were two resource persons namely Dr. Sabyasachi Pani Professor in Mathematics, IIT Bhubaneswar and Dr. Anasuya Nath Associate Professor in Mathematics, Utkal University, Bhubaneswar respectively.

Dr. Sabyasachi Pani **Professor in Mathematics** IIT Bhubaneswar

Dr. Anasuya Nath Associate professor in Mathematics **Utkal University Bhubaneswar** 

Patron Prof. Bijay Kumar Patra Principal, SVM(A)College, Jagatsinghpur

Co-ordinator

Convenor

Dr. Manoja Manjari Swain H. O. D in Mathematics, S. V. M. Autonomous college Jagatsinghpur

Sri Asit Ranjan Mohapatra Reader in Mathematics, S. V. M. Autonomous college Jagatsinghpur