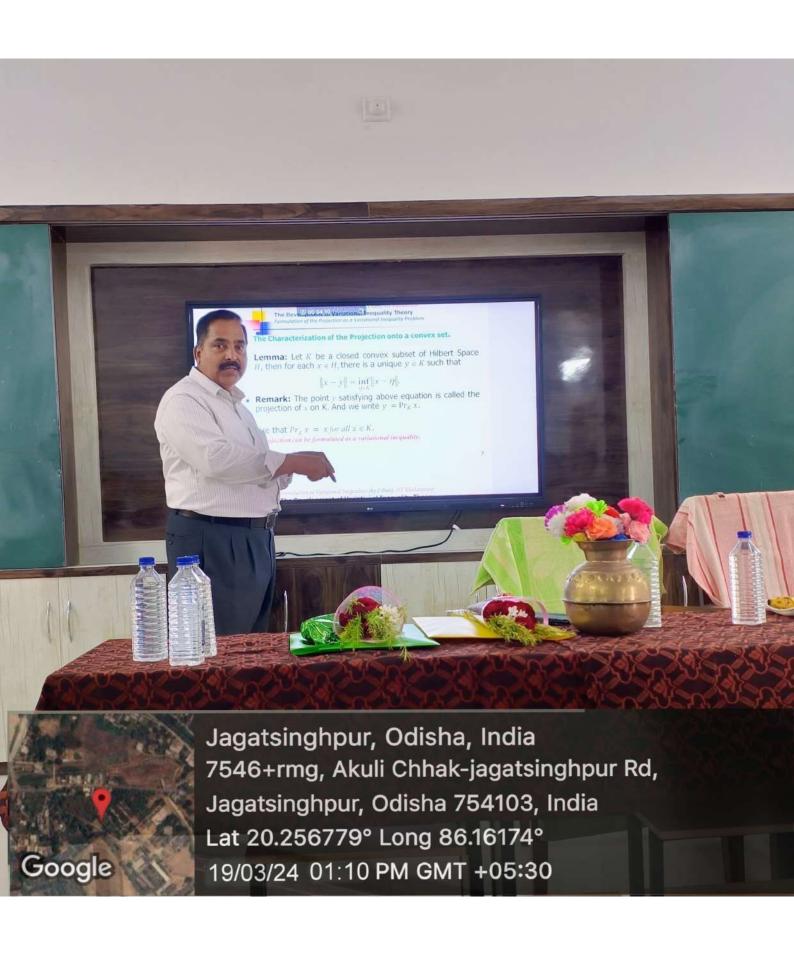

The seminar started with presentation on the topic "Generalization of Continuity and their Application to Variational Inequalities" by Dr. Sabyasachi Pani. He discussed about the class of monotone variational inequalities in which both the operator and the convex set are parametrized by continuous functions. After that, Dr Anasuya Nath gave her presentation on the topic "Music and Mathematics" where she discussed about the connection between music and mathematics.