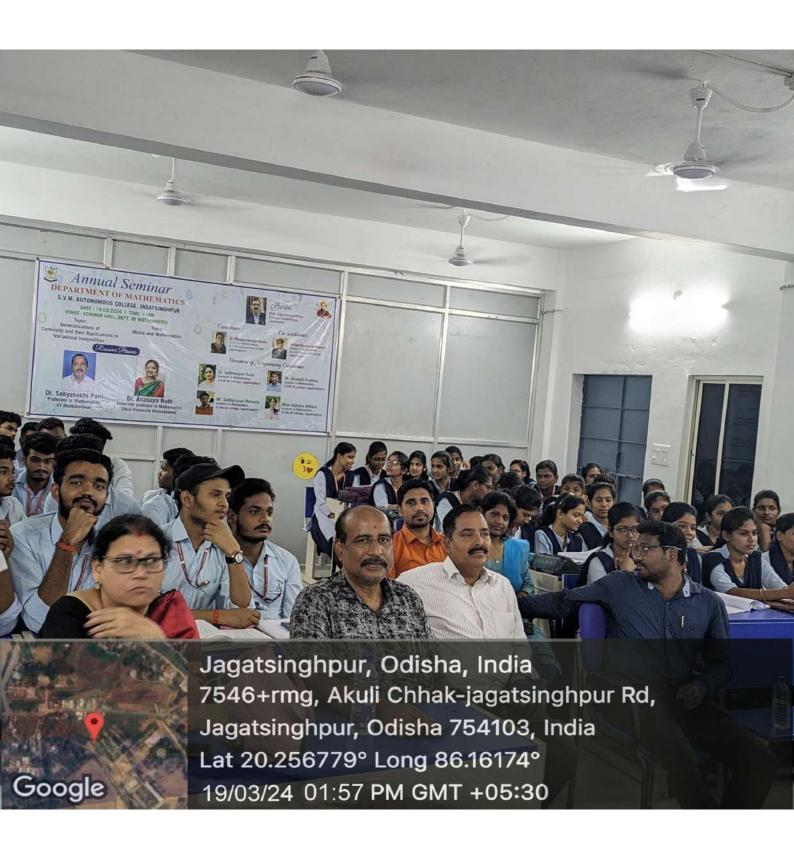

More than 50 students had participated in the seminar and their queries were addressed promptly by the resource persons. The seminar ended with a vote of thanks given by Sri. Asit Ranjan Mohapatra, Reader in Mathematics. Other faculty members like Dr. Jyotirmayee Dash, Sri. Biswajit Pradhan, Sri. Sakti Prasad Mohanty, Miss. Suprava Behera were also present.