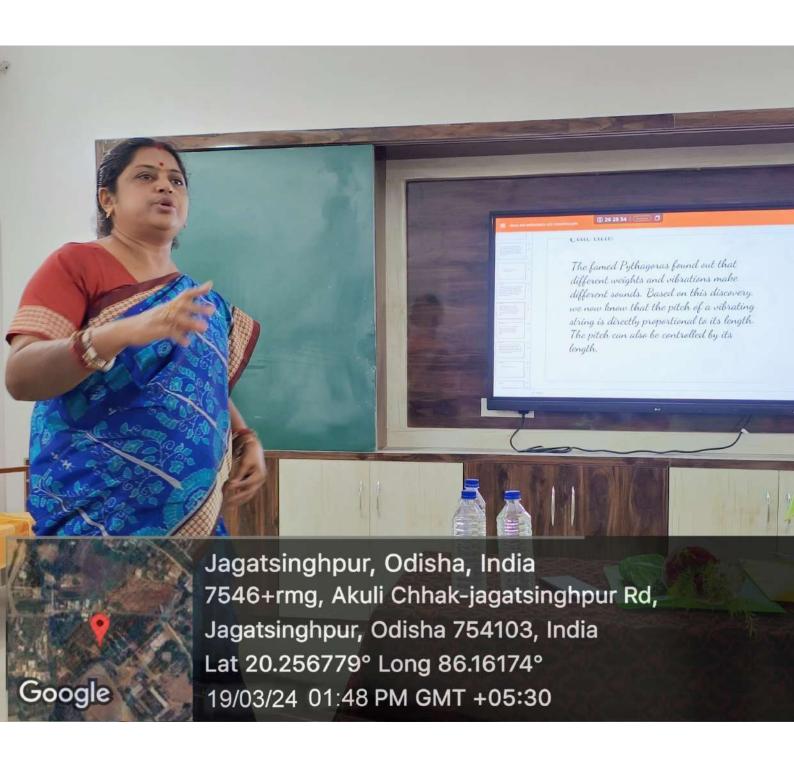

The seminar started with presentation on the topic "Generalization of Continuity and their Application to Variational Inequalities" by Dr. Sabyasachi Pani. He discussed about the class of monotone variational inequalities in which both the operator and the convex set are parametrized by continuous functions. After that, Dr Anasuya Nath gave her presentation on the topic "Music and Mathematics" where she discussed about the connection between music and mathematics.